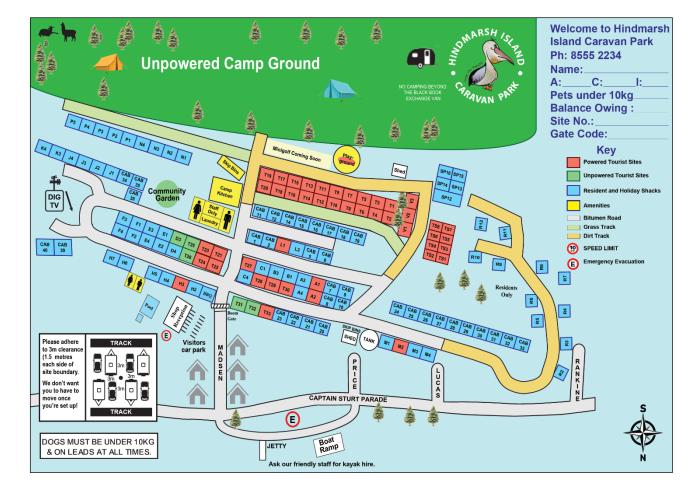

500 |
|                |

## LOCATION DETAILS

| Business Name        | Hindmarsh Island Caravan Park   |
|----------------------|---------------------------------|
| Address              | 4 Madsen Street                 |
|                      | Hindmarsh Island SA 5214        |
| Phone – Office Hours | (08) 8555 2234                  |
| Phone – After Hours  | On call number on office window |
| Nearest Cross Street | Captain Sturt Parade            |

#### **EMERGENCY ASSEMBLY AREA 1**

#### **HICP Jetty**

Exit the Park, make your way down Madsen Street, cross Captain Sturt Parade, and locate the HICP Jetty on the riverbank near the council toilet block.

## EMERGENCY ASSEMBLY AREA 2 Non-fire emergency

#### **HICP Office (Shop Reception)**

4 Madsen Street Hindmarsh Island SA 5214



#### HICP PARK MAP